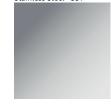

## CALIBER 120 D RECESSED COLOR FINISH CHART

PROJECT

| PROJECT  |  |
|----------|--|
| ТҮРЕ     |  |
| NOTES    |  |
| QUANTITY |  |
| DATE     |  |

Machined aged solid brass - ASB

Stainless Steel - SST

Digital: Not all screens are calibrated the same, and therefore, colors will appear differently between screens. Physical: When texture is involved, there will be variations in color, character and tone within a product series and between product families.